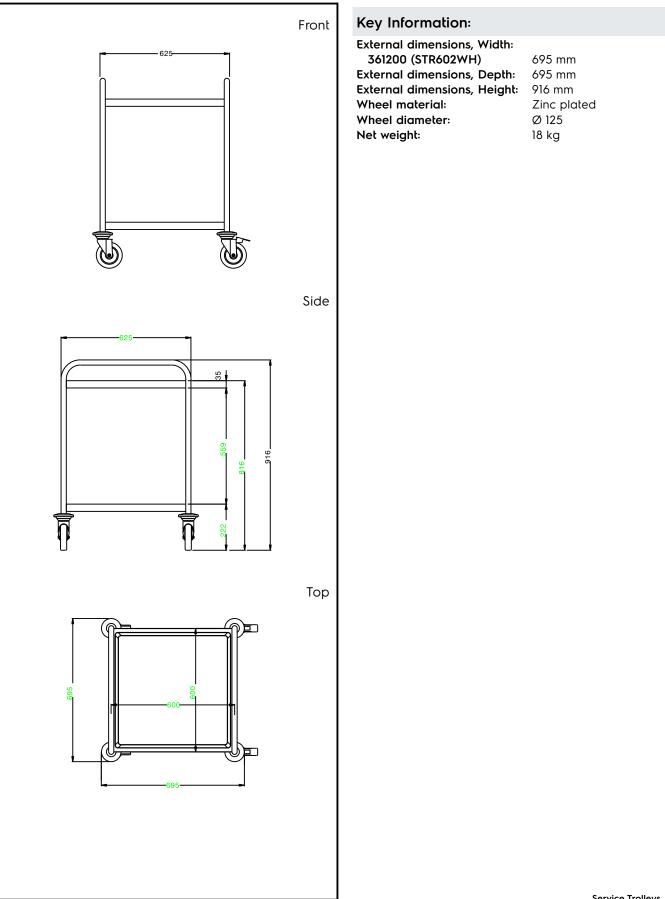

#### Item No.

Constructed in 304 AISI stainless steel. Framework in mm25 tubing, completely welded. Seamless, sound-absorbing, shelves with double-folded edges. Shelves are welded to the framework. The handles are an extension of the load-bearing frame. N. 4 swivelling castors, two with brakes, mm125 in diameter, fitted with plastic bumpers. Shelves size mm600x600. Load capacity: 100 kg, uniformly distributed.

### **Main Features**

- Framework in 25 mm tubing, completely welded.
- Load capacity of 100 kg uniformly distributed.
- Seamless sound-absorbing shelves with double-folded edges welded to the framework.
- Shelves size 600x600 mm.
- Strong, ergonomic handle is an extension of the load-bearing frame.
- 4 pivoting Ø 125 mm wheels, 2 of which with brakes, fitted with plastic bumpers